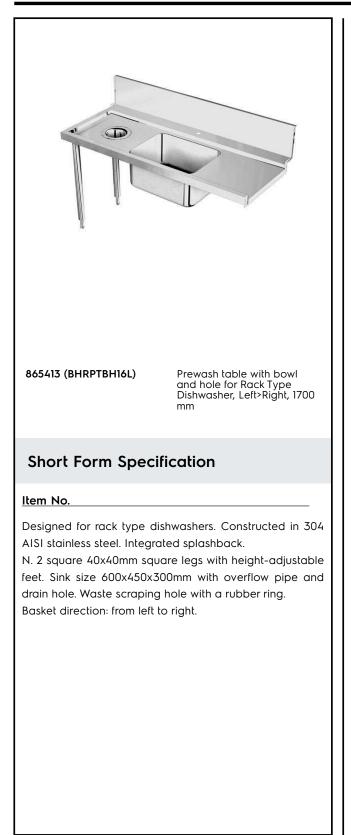

# Electrolux PROFESSIONAL

Handling System for Rack Type Pre-wash Table with Sink and Scrape Hole, Left to Right, 1700mm

| ITEM #  |  | <br> |
|---------|--|------|
| MODEL # |  |      |
| NAME #  |  |      |
| SIS #   |  |      |
| AIA #   |  |      |

#### **Main Features**

- Supplied knocked-down and easy to assemble.
- Designed for 500x500 mm dishwashing racks.
- The table is intended to be directly connected with the rack type in the loading side from left to right direction.
- Suitable to be installed alone with the rack type dishwasher to save space.

### Construction

- 304 AISI stainless steel construction throughout.
- Stainless steel feet 50 mm adjustable in height to ensure that tables drain back into the dishwasher.
- Equipped with scrape hole.
- Included splashback to prevent water spatter.
- Deep anti-drip profiles completely folded with lower edge for safe and easy cleaning.
- All surfaces smooth with polished finish.
- 40x40 mm square tubular legs in AISI 304 stainless steel.
- To be secured to the dishwasher and fitted with one pair of legs at the other end.
- Optionally equipped with undershelf, pre-rinse unit, strainer basket and scrap plate.

### Key Information:

External dimensions, Width:865413 (BHRPTBH16L)1700 mmExternal dimensions, Depth:755 mmExternal dimensions, Height:1170 mmNet weight:30 kgSplashback Dimensions,<br/>Height:260 mmBasin dimensions:30 kg