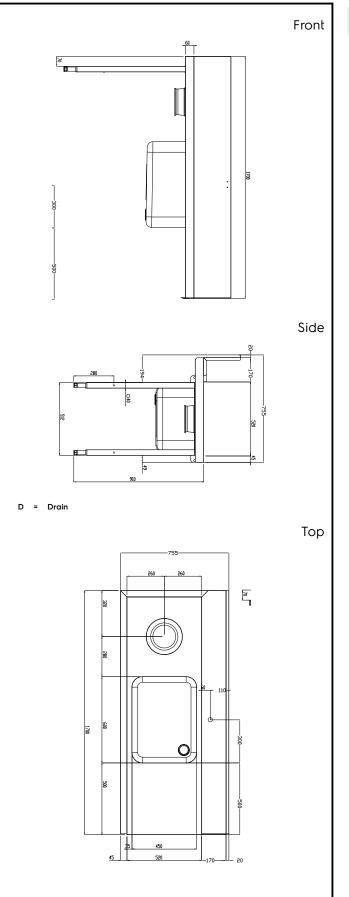

### Key Information:

External dimensions, Width:865413 (BHRPTBH16L)1700 mmExternal dimensions, Depth:755 mmExternal dimensions, Height:1170 mmNet weight:30 kgSplashback Dimensions,<br/>Height:260 mmBasin dimensions:30 kg